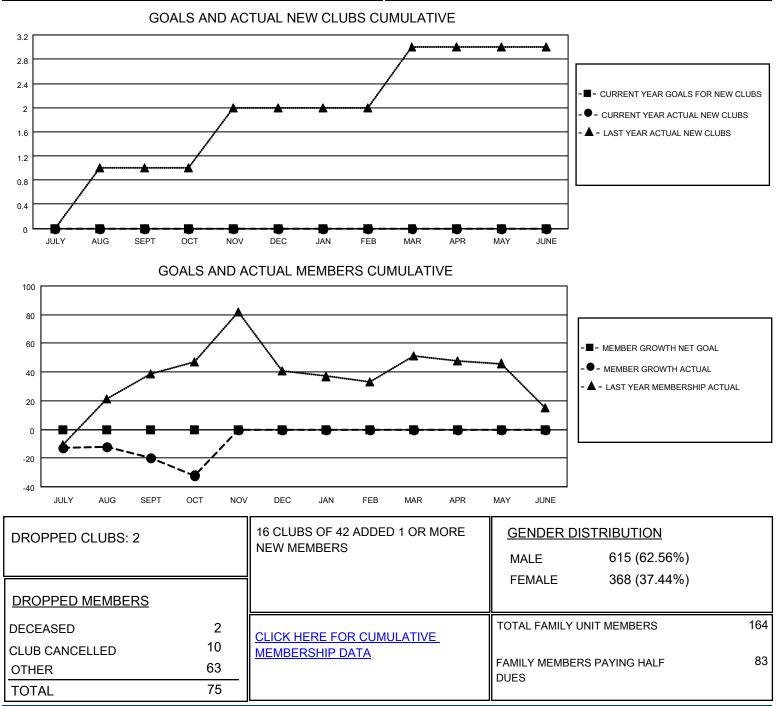

## LOCATION TEXAS

District 2 X2

Results as of: 10/31/2020

| Clubs                 |               |           |               | Members               |                          |                         |                                                    |
|-----------------------|---------------|-----------|---------------|-----------------------|--------------------------|-------------------------|----------------------------------------------------|
| RESULTS FOR 2020-2021 |               |           |               | RESULTS FOR 2020-2021 |                          |                         |                                                    |
| QUARTER               | NEW CLUB GOAL | NEW CLUBS | DROPPED CLUBS | QUARTER               | EMBER GROWTH NET<br>GOAL | MEMBER GROWTH<br>ACTUAL | DROPPED<br>MEMBERS ACTUAL<br>(including transfers) |
| JULY/AUG/SEPT         | 0             | 0         | 2             | JULY/AUG/SEPT         | 0                        | 26                      | 44                                                 |
| OCT/NOV/DEC           | 0             | 0         | 0             | OCT/NOV/DEC           | 0                        | 23                      | 31                                                 |
| JAN/FEB/MAR           | 0             | 0         | 0             | JAN/FEB/MAR           | 0                        | 0                       | 0                                                  |
| APR/MAY/JUNE          | 0             | 0         | 0             | APR/MAY/JUNE          | 0                        | 0                       | 0                                                  |